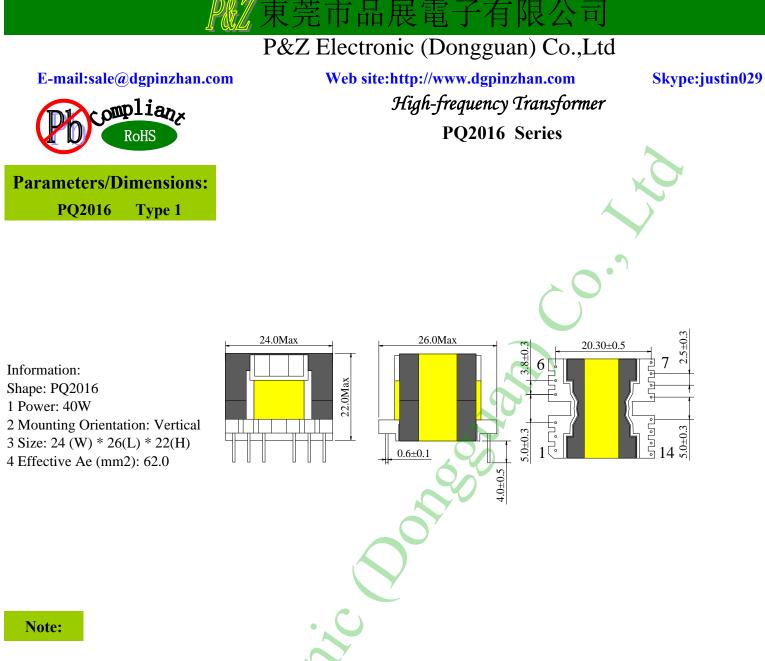

Bobbin type listed in the traditional style, transformer design parameters to customer needs or to inject prevail.

## PQ series high-frequency transformer features:

Low loss, low temperature, anti-jamming performance, reasonable shape, large power range (40W-600W), can effectively reduce installation size, with multiple pins to facilitate wound wiring. Low assembly cost, easy to meet safety requirements, but standardization than the southern.

Uses:

Main power transformers, drive transformers, smoothing chokes, auxiliary power transformer. Mainly used in networking, communications, power, electrical equipment, medical and other fields.